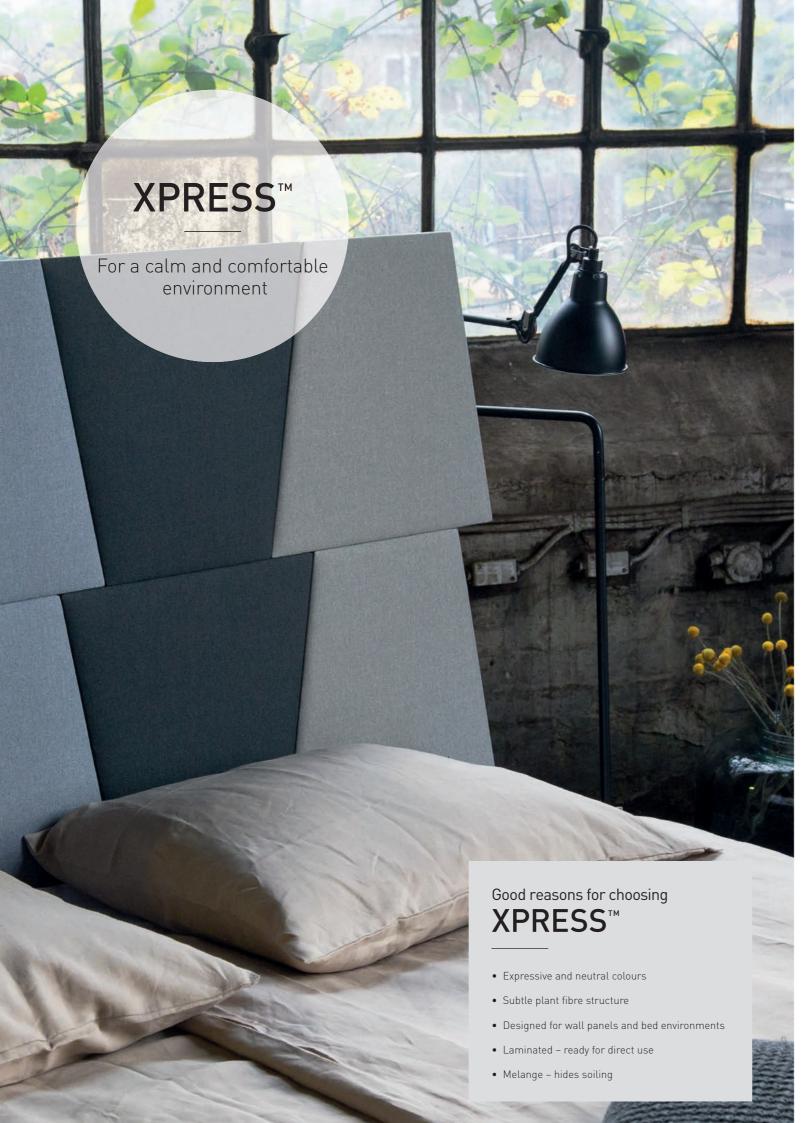

## XPRESS™ - A NATURAL DECOR

With Xpress, nature seems to seep into the decor, inviting your eyes to explore it for known structures, discreet nuances and new details. A state of calm spreads when Xpress is integrated as wall panels and in bed environments in public and private interior designs.

## Play of colours and details

With its contemporary appearance suggesting natural fibres, Xpress is suitable for a wide range of uses. Xpress is a light polyester fabric intended for upholstering of wall panels and freestanding screens. Xpress is also useful for sound-absorbing wall panels, headboards and frames for beds in the public and private sectors - places where aesthetics, quality and respect for the environment have priority.