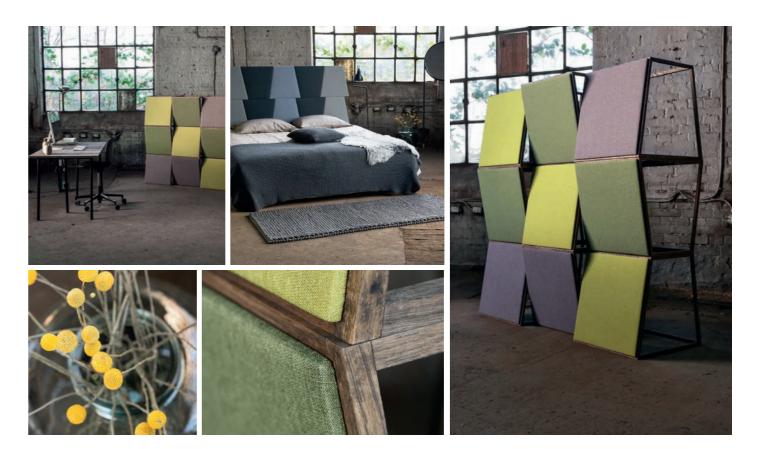

## Play of colours and details

With its contemporary appearance suggesting natural fibres, Xpress is suitable for a wide range of uses. Xpress is a light polyester fabric intended for upholstering of wall panels and freestanding screens. Xpress is also useful for sound-absorbing wall panels, headboards and frames for beds in the public and private sectors - places where aesthetics, quality and respect for the environment have priority.

## Delicate multi-coloured matt surface

With its multi-coloured structure and delicate matt surface, Xpress is reminiscent of linen or ramie. With a 22-nuance colour palette ranging from clear signal colours like red, yellow, green and orange to beige, greyish brown and black nuances, Xpress is ideal for discreet, minimalistic and colourful expressive decors.

## Xpress with special properties

Due to its lamination, Xpress can be combined with other materials to obtain specific upholstering and usage properties such as volume, softness or adhesiveness. This makes Xpress extremely useful, especially in the bed industry and for wall partitions.